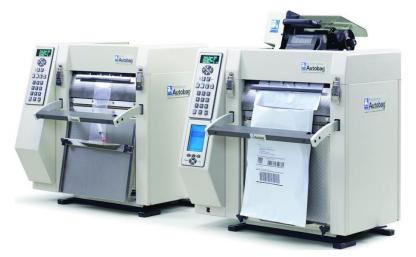

# Autobag PS 125 Tabletop Baggers

All-electric, compact design for low to mid-volume bagging production

### Fast, Smart and Prints on Demand

- Up to 25 bags per minute
- On-board diagnostics simplify maintenance
- OneStep model prints high-res graphics directly on the bag

#### Safe, Practical and Simple Operation

- Safe controlled seal bar
- Flexible open loading area
- Stores jobs for later recall
- Locking turntable for fast changeover