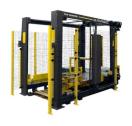

500 Series
Case Palletizer
Solid, affordable case,
carton, and tray
palletizing with minimal
operator input.

L-1000 Low Level Palletizer Handles up to 20 cases per minute, loading up to 600 lbs per layer.