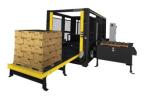

500 Series
Case Palletizer
Solid, affordable case,
carton, and tray
palletizing with minimal
operator input.

L-1000 Low Level Palletizer Handles up to 20 cases per minute, loading up to 600 lbs per layer.