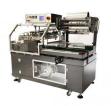

#### Eastey Value Series L-Sealers

- Semi-auto, with fast product indexing
- Seal head with pneumatic air cylinder
- Simple user interface for quick adjustments