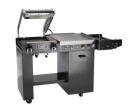

### Eastey Professional & Performance Series L Sealers

- Wide range of model sizes for optimal production
- Heavy-duty film cradle allows fast changeover
- Quarter-inch cold rolled steel all welded frame