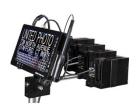

### **Evolution EV III High-Resolution Ink Jet Printers**

- Features a 7-inch color touch-screen controller.
- Capable of stitching up to four printheads.
- Alpha/numeric characters up to 1 inch high.
  and graphics/barcodes up to 2 inches high.