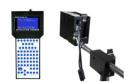

### **Evolution EV II High-Resolution Ink Jet Printers**

- Complete system includes software, mounting bracketry, hand-held controller, and printhead with internal product sensor.
- Up to four lines of print and eight barcode symbols.