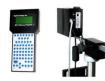

### **Evolution EV I High-Resolution Ink Jet Printers**

 Complete system includes software, mounting bracketry, hand-held controller, and printhead with internal product sensor.