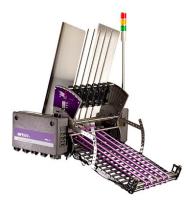

## **Friction & Bowl Feeding Equipment**

Quickly sort, orient, select and feed products and parts

MFT Friction Feeding Systems Wide range of friction feeders accurately collate, feed, label and place a variety of product sizes and thicknesses.