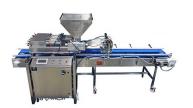

ATS Engineering
Straight-line or rotary
filling systems fill
products such as
sauces, dips, yogurt,
and ice cream.