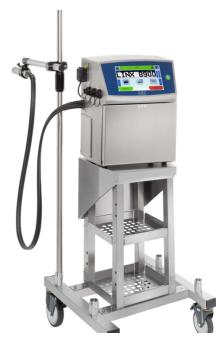

## Low-Price Industrial Small Character Printer

Introducing the Foxjet Linx 8900LI Light Industrial Ink Jet Print System

## **Complete Print System Includes**

- Foxjet Linx 8900Ll printer
- Trolley stand with casters
- Haltbar printhead stand off trolley
- Photocell