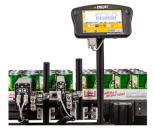

## FoxJet High-Res Ink Jet Printing Systems

State-of the-art, durable high-resolution printers

**FoxJet ProSeries** Prints up to 4" print area of text, graphics and barcodes

**FoxJet SoloSeries** Prints up to 10 lines of characters, graphics, 1D and 2D barcodes