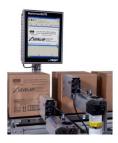

## FoxJet High-Res Ink Jet Printing Systems

State-of the-art, durable high-resolution printers

**FoxJet ProSeries** Prints up to 4" print area of text, graphics and barcodes

**FoxJet SoloSeries** Prints up to 10 lines of characters, graphics, 1D and 2D barcodes