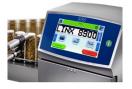

**FoxJet Linx Series** Prints fast continuous, non-contact small characters on moving surfaces

**FoxJet VX Series** Features 9x and 18x printheads print ½" to 2" character heights