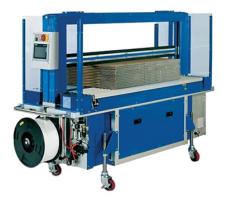

**Greenbridge Fully-Automatic** Streamline your production, increase efficiency, and lower costs with no operator required to apply the strap.