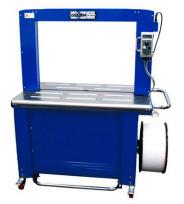

## Greenbridge Strapping Equipment

A broad range of reliable high-speed strapping equipment

**Greenbridge Automatic** From light and moderate to medium and heavy production, the right strapping machine for your application.