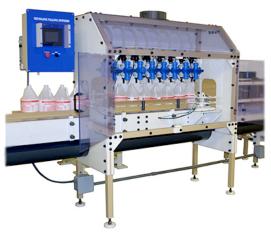

## Inline Filling Systems Bottle Fillers & Cappers

Liquid filling packaging equipment for a fully-integrated line

- Wide range of machines; cleaning, filling, capping, labeling, coding, accumulating
- Perfectly fill bottles, jars, pails, and drums with variety of liquids
- Specially built machines handle corrosive liquids in hazardous environments

## **Broad Range of Filling Equipment**

Piston, peristaltic, servo-pump, gravity, overflow & other systems

For more information, call us at 888-318-0083 and visit ProPac.com