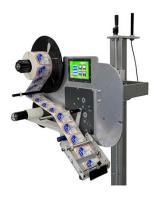

### Little David Label Applicators

Heavy-duty single-tamp, dual tamp, and corner-wrap labelers. Wipe-on labelers can be oriented for top, side or bottom labeling.