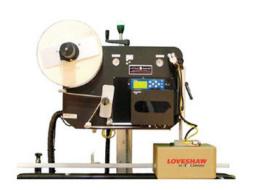

### Little David Print-and-Apply Labelers

High-speed print-and-apply labeler single and dual tamp labels the front, rear, side, top, bottom panels and corner-wrap.