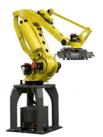

## **Robotic Palletizer Systems**

Efficiently load cases, trays, bags and other products onto pallets

Pearson RPC Robotic Palletizer Custom solution for specific project requirements and plant layouts.

Arpac Arbot Robotic Palletizer Efficient solution for loading cases, trays, bags and other products.

Arpac Arbot-LT Robotic Palletizer Multi-axis robot and vacuum plate gripper handles one or two cases at a time.