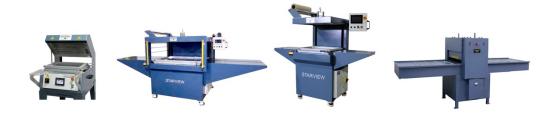

## Starview Skin Packaging Machinery

Protects & displays products between heated plastic and card stock

- SP-IR models retractable heater system has controls for precise heat distribution
- SP machines incorporate a stationary heating system with instant on/off heaters
- RP roller die cutters trim a range of materials especially skin packaged products