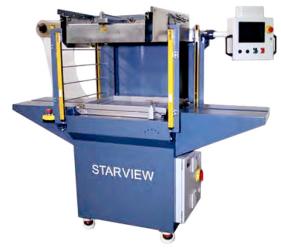

## Starview Skin Packaging Machinery

Protects & displays products between heated plastic and card stock

- SP-IR models retractable heater system has controls for precise heat distribution
- SP machines incorporate a stationary heating system with instant on/off heaters
- RP roller die cutters trim a range of materials especially skin packaged products