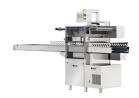

#### Ossid Tray Packaging Equipment

- High-speed tray overwrappers and sealers
- Precise seals, tight wrapping, and material efficiencies
- Speeds up to 120 trays per minute