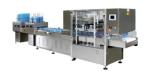

### Starview Tray Packaging Equipment

- Powerful, rugged stainless steel tray sealers
- Modified atmosphere packaging (MAP) capable
- Quick-change anodized aluminum tooling