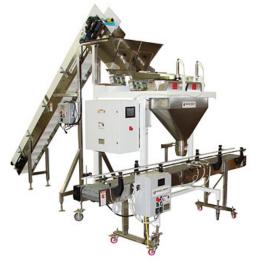

## Weigh Right Weighing & Filling Systems

Wide range of weigh scale, linear vibratory, and volumetric systems

- Designed to package food products, including dry, fresh, frozen, and moist food solids
- Net weighers for bulk production, precise linear vibratory and gravity fed weighers
- Touch screen controls provide an easy-to-use interface providing optimum control

## From Entry Level to High-Speed Machines

Increase production speeds for any weighing and filling application

For more information, call us at 888-318-0083 and visit ProPac.com