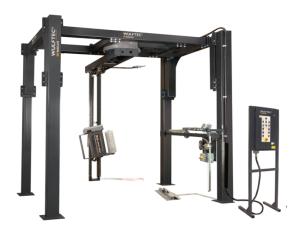

## Wulftec Rotary Arm Stretch Wrappers

World class automatic and semi-auto rotary arm pallet wrappers

- Since the pallet load remains stationary, these rotary arm wrappers are ideal for wrapping very light, very heavy, tall and unstable loads
- Trouble-free performance load after load, year after year
- Reliable, durable, all-steel machines have no proprietary parts
- Wulftec offers the best warranties in the industry