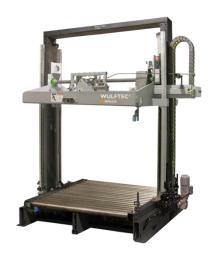

## Wulftec Pallet Strapping Equipment

Robust machinery designed for heavy and industrial products

- Fully-automatic, vertical and horizontal strapping, and compression systems
- Low-maintenance machines use a sophisticated seal-less joint technology
- Applications include timber, brick and block, paperboard, and domestic appliances

## Low Maintenance, Sophisticated Technology

Streamline production, increase efficiency, and lower costs

For more information, call us at 888-318-0083 and visit ProPac.com