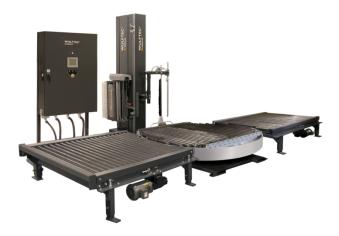

## Wulftec Turntable Stretch Wrappers

World class automatic and semi-auto turntable pallet wrappers

- Unbeatable productivity, reliability, and durability
- Superior all-steel machines have no proprietary parts
- Best warranties in the industry

## Wide Range of Superior Pallet Wrappers

Low- and high-profile stretch wrappers with a small footprint

For more information, call us at 888-318-0083 and visit ProPac.com