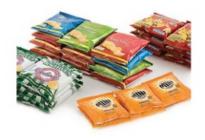

## The Right Film for Your Package

Clear or opaque, printed or plain, single-layer film or multi-layer laminate structures