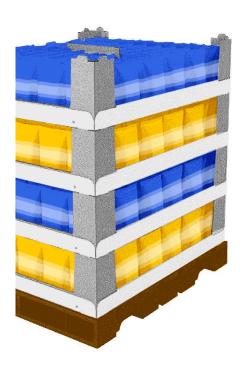

# Any Style of Assembled Retail Display

- Pallet, no pallet, POP caddy, stick strip
- Custom holiday and event assembly