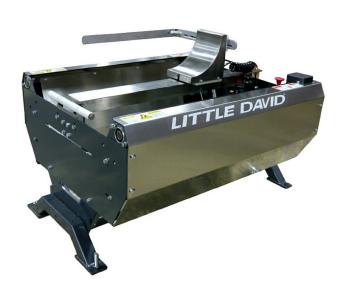

# Little David CF-5AF Semi-Auto Case Former

## Adjustment Free Case Forming & Packing Station

The CF-5AF economical semi-automatic case former has an ergonomic design and accommodates a wide range of boxes. The CF-5AF requires no adjustment as you change case sizes. Once the box is formed, it is held in place to allow the operator to pack the product into the case. The full case can then be pushed into virtually any case sealer for top and bottom sealing.

### **Features**

Ideal for case forming and packing that requires frequent case changeover

Economical: 40% lower cost than Little David CF-5 semi-auto case former

Heavy duty construction

Simple design

Requires little maintenance