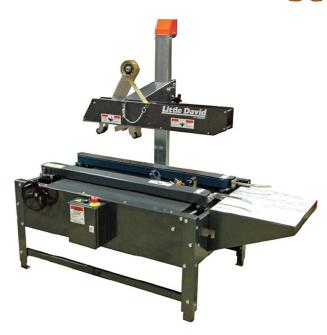

## Little David LD-19SB Semi-Auto Small Case Sealer

## Side Belt Taper for Small Boxes

The Little David LD-19SB is a semi-automatic case sealer designed to process low profile and/or narrow case sizes. The LD-19SB requires only 2 adjustments for the height and width of the case before the operator presents cases to this taper. The adjustments are fixed in place to process a series of uniform or same size cases. Cases are top and bottom sealed with 2" or 3" tape.

### **Features**

Side belt case sealer with single mast design is safe and easy to operate

Processes low profile and/or narrow cases

Slide and lock adjustment for height and turn handle to adjust for width

Interchangeable cartridges (top and bottom)

Continuous belt drive: Up to 72' per minute (21.95 m/min)

Seals with pressure sensitive tape