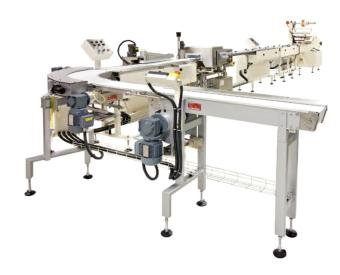

# At a Glance

- Infeed conveyor to receive enrobed bars from production
- 90 degree and bar orientation conveyors
- Metal detector
- Phase feeder and seam crimp plate cooling

# Quickly Feed, Metal Detect, and Wrap Health Bars Directly from Production

This system has an infeed conveyor to receive enrobed bars from the production feed, 90 degree and bar orientation conveyors, metal detector, phase feeder, and seam crimp plate cooling.