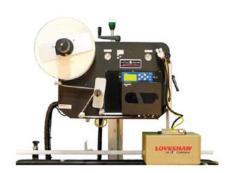

# Little David LX-800T Print & Apply Label Applicator

## Rugged Print & Apply Tamp Labeler for 24/7 Operations

The robust Little David LX-800T print-and-apply label application system is designed for around-the-clock labeling operations. Features a simple, easy-to-use control interface for ease of operation and an isolated rewind shut off control. The cast aluminum frame is wide enough to accommodate all OEM printers. Enhanced versatility, and simplified operation make the LX-800T a clear choice for real world print & apply applications.

### **Features**

Simple, easy-to-use control interface

Isolated rewind shut off to disengage rewind for label threading without powering down entire system Cast alumimum frame for a strong design with fewer individual parts

Frame can run maximum and minimum width of all OEM printers

Custom applicator pads (4" x 6" grid and chamber are standard)

Smart tamp with air assist

Stainless steel blow tube

Mounting stand can adjust machine to fit any angle or position