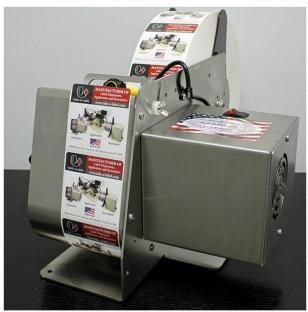

# Take-A-Label TAL-450SS Stainless Steel Label Dispenser

### Stainless Steel Label Dispenser for Labels Up to 4.5" Wide

The TAL-450SS Label Dispenser is designed for a harsh or in a controlled environment. Where high humidity and moisture can destroy a steel unit, or where harsh chemicals are needed to clean. The exterior of these machines are made completely out of stainless steel, aluminum and plastic and designed for the medical field, dairy, and food industries. These machines provide the power and performance necessary for the most demanding applications.

### Features of the TAL-450SS

Full scrap rewind with quick start / removal feature Label roll diameter up to 12" Stainless steel construction Heavy-duty motor with built-in overload protection Dispenses die-cut or butt-cut labels Dispenses multiple labels on a common Web Photo eye label sensor