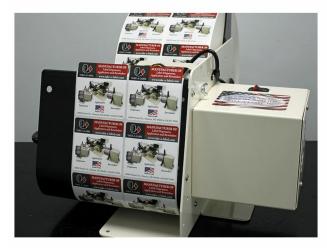

# Take-A-Label TAL-750HD Label Dispenser

### Quickly Dispense Labels Up to 7.5" Wide with a Photo Cell

The TAL-750HD Label Dispenser provides the power and web capacity to handle the larger labels. This industrial grade dispenser is at home in the most demanding applications. Dispensing single or multiple labels from a common web.

The TAL-750HD also features a standard photo cell label sensor for increased reliability, and the heavy-duty unwind system which allows for quicker changing of rolls of labels as well as added unwind tension for those labels that are extra difficult to dispense.

### **Features**

Full scrap rewind with quick start / removal feature Label roll diameter up to 12" Durable all steel frame with powder coat finish Heavy-duty motor with built-in overload protection Dispenses die-cut or butt-cut labels Dispenses multiple labels on a common web Photo cell label sensor