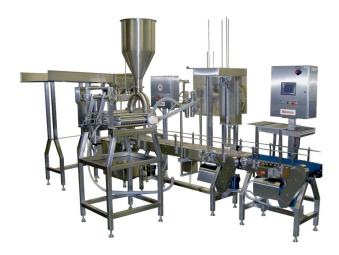

# ATS Engineering BF Pail Filling Machine

#### At a Glance

- Single-lane system for bulk filling containers
- Handles containers up to 32 lbs
- Volumetric fill for liquid, viscous or dry products

## Features

Single-lane system for bulk filling rectangular and round containers up to 32 lbs Volumetric fill for liquid, viscous or dry products Automatic lid snap-on Heavy-duty frame design for long service life