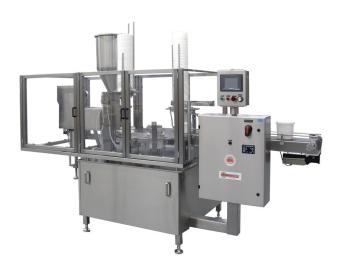

# ATS Engineering VP6-8 Rotary Filling Machine

### At a Glance

- Rotary turntable filling, sealing and overcapping machine
- Fills from 4 to 10 lbs
- Heat seals pre-die cut foil or film from roll stock
- Suited for small to medium scale production lines

# **Features**

Rotary turntable filling, sealing and overcapping machine Heat seals pre-die cut foil or film from roll stock Fills from 4 to 10 lbs Suited for small to medium scale production lines Less floor space required Produces up to 30 cups per minute