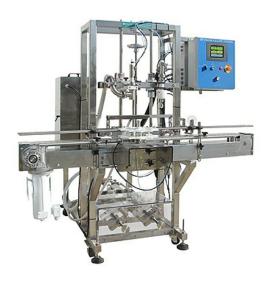

# Inline Filling Systems FP2-AS Automatic Piston Filling Machine

## Direct-from-Kettle Filling

Inline Filling Systems FP2-AS automatic piston filler has a special platform allowing for direct-from-kettle filling with alternating stroke single-head or two-head configuration.

Bottle management and filling sequence is electronically controlled entirely by the filling machine.