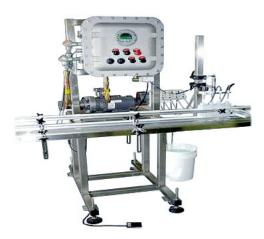

### At a Glance

- Handles almost any viscosity liquid in almost any size and geometry container
- Suitable for flammable solvents, paints & adhesives
- Programmable PLC control built to Class 1 Division 1 hazardous location electrical standards

## **Stay Safe and Accumulate**

Inline Filling Systems semi-automatic hazardous location bottle filler handles almost any viscosity liquid in almost any size and geometry container can be filled.

This semi-automatic bottle filler is suitable for flammable solvents, paints and adhesives.

With a programmable PLC control built to Class 1 Division 1 hazardous location electrical standards this bottle filler produces up to 3000 containers per day.