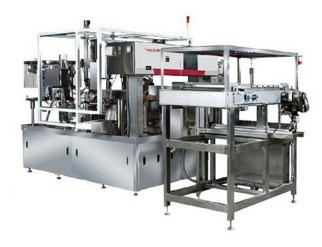

# Matrix Pacraft TT-15CW-10 Pre-Made Pouching System

# Center Spout Pouch Filling and Capping

The Matrix Pacraft TT-15CW-10 pouch filling and capping systems are designed for center-spout standup, gusset, and flat pouches.

The TT-15CW-10 pouching system combines automated spout insertion with filling to increase efficiencies and lower packaging costs. This pouching system utilizes a specially-developed nozzle that provides high-speed filling through the spout to reduce pouch top seal contamination.

An easy-to-use pouch stock rail simply snaps in place to supply pouches. Optional pouch stockers are also available.