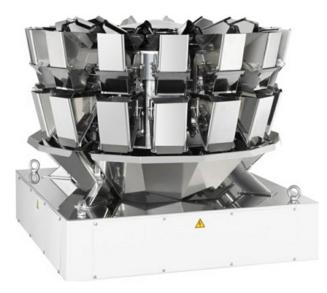

# Ishida SE Series Multi-Head Weighers

### Gentle Weigher to Handle Fragile Products

The Ishida SE Series is perfect for introducing multi-head weighing to your production line for faster, more accurate fixed-portion weighing.

## Features of the SE Series Weigher

Streamlined specification for simple operation still exceeding the performance of conventional multihead weighers.

An array of additional features to choose from designed and manufactured individually on your request.