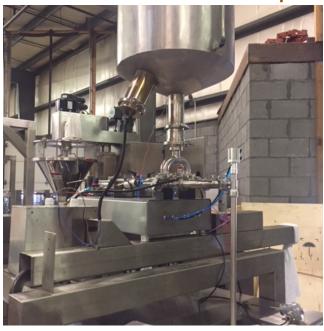

# Ohlson Liquid Piston Fillers

## Fast Accurate Liquid Filling

Ohlson piston fillers are designed and built for liquid filling applications, and integrate seamlessly with other Ohlson machines including vertical form fill seal baggers, premade pouch fillers, bottles, or other rigid containers.

The stainless steel design can also include water or oil heating elements for the storage tank to ensure proper product flow.

### **Features**

60 liter source tank

Heating feature for water or oil

Connection for external source of liquid

Please contact Pro Pac or call 888-318-0083 for your weighing, filling, and counting equipment.